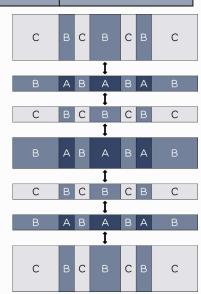

| А                                                     | В                                                                        | С                                                     |
|-----------|-------------------------------------------------------|--------------------------------------------------------------------------|-------------------------------------------------------|
| 24" BLOCK | (4) 2.5" X 2.5"<br>(4) 2.5" X 4.5"<br>(1) 4.5" X 4.5" | (8) 2.5" X 2.5"<br>(4) 2.5" X 4.5"<br>(8) 2.5" X 6.5"<br>(4) 4.5" X 6.5" | (4) 2.5" X 2.5"<br>(8) 2.5" X 6.5"<br>(4) 6.5" X 6.5" |
| 36" BLOCK | (4) 3.5" X 3.5"<br>(4) 3.5" X 6.5"<br>(1) 6.5" X 6.5" | (8) 3.5" X 3.5"<br>(4) 3.5" X 6.5"<br>(8) 3.5" X 9.5"<br>(4) 6.5" X 9.5" | (4) 3.5" X 3.5"<br>(8) 3.5" X 9.5"<br>(4) 9.5" X 9.5" |

2.





## 24" BLOCK QUILT IDEA

Make (4) 24" Blocks

Finished Size 48" x 48"





36" BLOCK QUILT IDEA

Make (1) 36" Block

Cut (2) 26.5" squares in half once along the diagonal to make the corner triangles.

Finished Size 50.9" x 50.9"