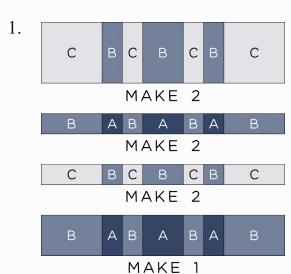

## CUTTING INSTRUCTIONS

|           | А                                                     | В                                                                        | С                                                     |
|-----------|-------------------------------------------------------|--------------------------------------------------------------------------|-------------------------------------------------------|
| 24" BLOCK | (4) 2.5" X 2.5"<br>(4) 2.5" X 4.5"<br>(1) 4.5" X 4.5" | (8) 2.5" X 2.5"<br>(4) 2.5" X 4.5"<br>(8) 2.5" X 6.5"<br>(4) 4.5" X 6.5" | (4) 2.5" X 2.5"<br>(8) 2.5" X 6.5"<br>(4) 6.5" X 6.5" |
| 36" BLOCK | (4) 3.5" X 3.5"<br>(4) 3.5" X 6.5"<br>(1) 6.5" X 6.5" | (8) 3.5" X 3.5"<br>(4) 3.5" X 6.5"<br>(8) 3.5" X 9.5"<br>(4) 6.5" X 9.5" | (4) 3.5" X 3.5"<br>(8) 3.5" X 9.5"<br>(4) 9.5" X 9.5" |

2.