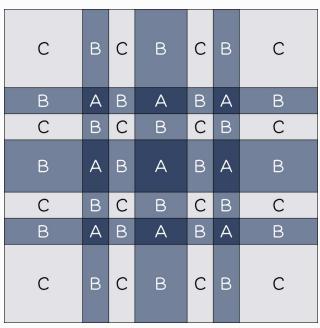

## GIANT BLOCK TUTORIAL SERIES December

Listed below are cutting instructions and a tutorial for making a 24" or a 36" block.