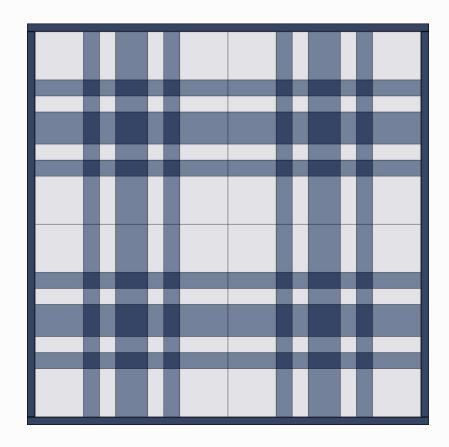

## 24" BLOCK QUILT IDEA

Make (4) 24" Blocks

Finished Size 48" x 48"

36" BLOCK QUILT IDEA

Make (1) 36" Block

Cut (2) 26.5" squares in half once along the diagonal to make the corner triangles.

Finished Size 50.9" x 50.9"