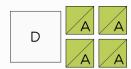

Take one of the Fabric D squares and the (4) smaller Fabric A squares. Draw a diagonal line on the Fabric A squares. Follow the steps below.

Place two of the Fabric A squares onto the Fabric D square. Sew on either side of the drawn line, then cut. Press.

Place one of the remaining Fabric A squares as shown in the diagram. Sew on either side of the drawn line, then cut. Repeat with the other square.

This will make (4) flying geese. Repeat with one of the remaining Fabric D squares and the Fabric B squares. Trim the flying geese for the 24" block down to 4.5" x 8.5" and the ones for the 36" block down to 6.5" x 12.5".