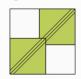

Take one of the Fabric D squares and the (4) smaller Fabric A squares. Draw a diagonal line on the Fabric A squares. Follow the steps below.

Place two of the Fabric A squares onto the Fabric D square. Sew on either side of the drawn line, then cut. Press.

Place one of the remaining Fabric A squares as shown in the diagram. Sew on either side of the drawn line, then cut. Repeat with the other square.

This will make (4) flying geese. Repeat with one of the remaining Fabric D squares and the Fabric B squares. Trim the flying geese for the 24" block down to 4.5" x 8.5" and the ones for the 36" block down to 6.5" x 12.5".