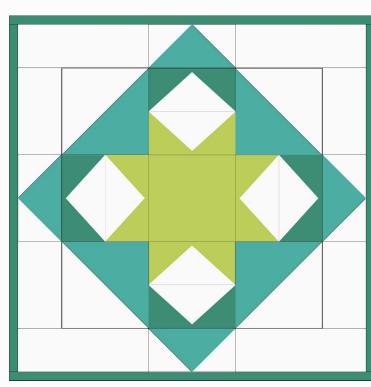

## GIANT BLOCK TUTORIAL SERIES September

Listed below are cutting instructions and a tutorial for making a 24" or 36" block.

## CUTTING INSTRUCTIONS

|           | А                                        | В                   | С                 | D                 |
|-----------|------------------------------------------|---------------------|-------------------|-------------------|
| 24" BLOCK | (4) 5.125" X 5.125"<br>(1) 8.5" X 8.5"   | (4) 5.125" X 5.125" | (2) 9.5" X 9.5"   | (4) 9.5" X 9.5"   |
| 36" BLOCK | (4) 7.125" X 7.125"<br>(1) 12.5" X 12.5" | (4) 7.125" X 7.125" | (2) 13.5" X 13.5" | (4) 13.5" X 13.5" |

Take one of the Fabric D squares and the (4) smaller Fabric A squares. Draw a diagonal line on the Fabric A squares. Follow the steps below.

Place two of the Fabric A squares onto the Fabric D square. Sew on either side of the drawn line, then cut. Press.

Place one of the remaining Fabric A squares as shown in the diagram. Sew on either side of the drawn line, then cut. Repeat with the other square.

This will make (4) flying geese. Repeat with one of the remaining Fabric D squares and the Fabric B squares. Trim the flying geese for the 24" block down to 4.5" x 8.5" and the ones for the 36" block down to 6.5" x 12.5".

Make (4) half square triangles with the Fabric C squares and the remaining Fabric D squares. Trim the HSTs for the 24" blocks to 8.5" x 8.5" and the ones for the 36" down to 12.5" x 12.5".

PIece the rows, then piece the rows together.