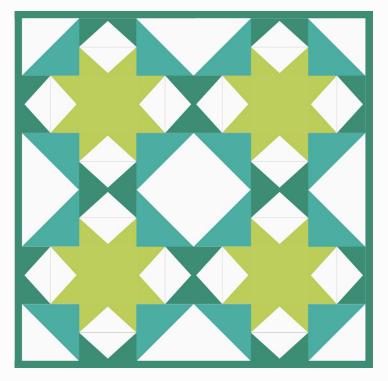

## 24" BLOCK QUILT IDEA

Make (4) 24" Blocks

Finished Size 48" x 48"

**Cut** (4) 6.5" x 12" Fabric D pieces and (4) 6.5" x 18.5" Fabric D pieces to finish the borders.

Finished Size 48" x 48"