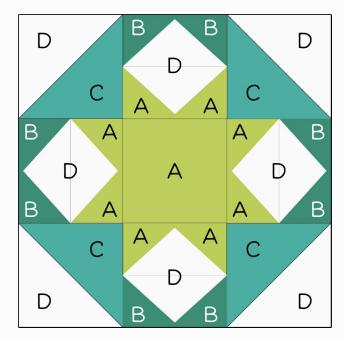

## GIANT BLOCK TUTORIAL SERIES September

Listed below are cutting instructions and a tutorial for making a 24" or 36" block.

## CUTTING INSTRUCTIONS

|           | А                                        | В                   | С                 | D                 |
|-----------|------------------------------------------|---------------------|-------------------|-------------------|
| 24" BLOCK | (4) 5.125" X 5.125"<br>(1) 8.5" X 8.5"   | (4) 5.125" X 5.125" | (2) 9.5" X 9.5"   | (4) 9.5" X 9.5"   |
| 36" BLOCK | (4) 7.125" X 7.125"<br>(1) 12.5" X 12.5" | (4) 7.125" X 7.125" | (2) 13.5" X 13.5" | (4) 13.5" X 13.5" |