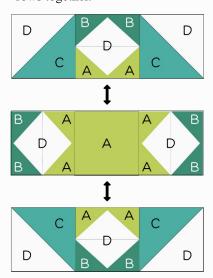

Take one of the Fabric D squares and the (4) smaller Fabric A squares. Draw a diagonal line on the Fabric A squares. Follow the steps below.

Place two of the Fabric A squares onto the Fabric D square. Sew on either side of the drawn line, then cut. Press.

Place one of the remaining Fabric A squares as shown in the diagram. Sew on either side of the drawn line, then cut. Repeat with the other square.

This will make (4) flying geese. Repeat with one of the remaining Fabric D squares and the Fabric B squares. Trim the flying geese for the 24" block down to 4.5" x 8.5" and the ones for the 36" block down to 6.5" x 12.5".

Make (4) half square triangles with the Fabric C squares and the remaining Fabric D squares. Trim the HSTs for the 24" blocks to 8.5" x 8.5" and the ones for the 36" down to 12.5" x 12.5".

PIece the rows, then piece the rows together.