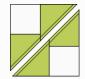

Make (4) half square triangles with the Fabric C squares and the remaining Fabric D squares. Trim the HSTs for the 24" blocks to 8.5" x 8.5" and the ones for the 36" down to 12.5" x 12.5".

PIece the rows, then piece the rows together.