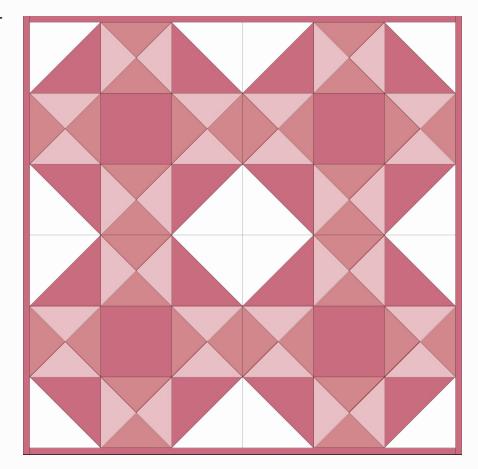

# GIANT BLOCK TUTORIAL SERIES



Listed below are cutting instructions and a tutorial for making a 24" or 36" block and a suggestion on how to use each block size in a quilt.

|           | А                                  | В                 | С                 | D             |
|-----------|------------------------------------|-------------------|-------------------|---------------|
| 24" BLOCK | (1) 8.5" X 8.5"<br>(2) 9" X 9"     | (2) 9.5" X 9.5"   | (2) 9.5" X 9.5"   | (2) 9" X 9"   |
| 36" BLOCK | (1) 12.5" X 12.5"<br>(2) 13" X 13" | (2) 13.5" X 13.5" | (2) 13.5" X 13.5" | (2) 13" X 13" |



### 24" BLOCK QUILT

Make (4) 24" Blocks

Finished Size 48" x 48"





## 36" BLOCK QUILT

#### Make (1) 36" Blocks

#### **Corner Triangles**

Cut (2) 18" squares. Cut along one diagonal to make (4) total corner triangles.

# **Finished Size** 51" x 51"

Designed by Erica Jackman 2018 For personal use only, duplication is prohibited *Instagram: @kitchentablequilting #kitchentablequilting #giantblocktutorialseries*