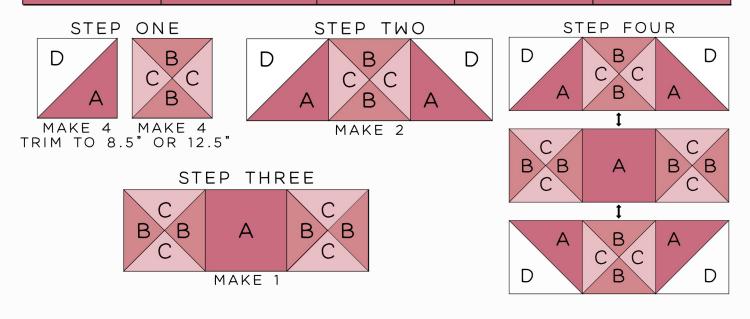

# GIANT BLOCK TUTORIAL SERIES

Listed below are cutting instructions and a tutorial for making a 24" or 36" block and a suggestion on how to use each block size in a quilt.

|           | А                                  | В                 | С                 | D             |
|-----------|------------------------------------|-------------------|-------------------|---------------|
| 24" BLOCK | (1) 8.5" X 8.5"<br>(2) 9" X 9"     | (2) 9.5" X 9.5"   | (2) 9.5" X 9.5"   | (2) 9" X 9"   |
| 36" BLOCK | (1) 12.5" X 12.5"<br>(2) 13" X 13" | (2) 13.5" X 13.5" | (2) 13.5" X 13.5" | (2) 13" X 13" |