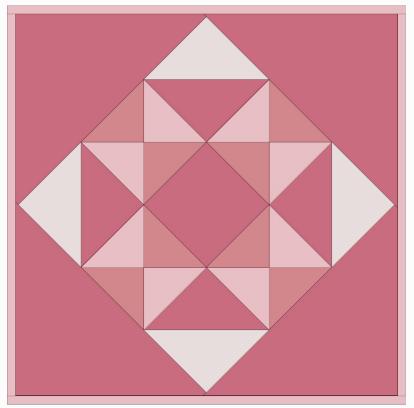

## 36" BLOCK QUILT

#### Make (1) 36" Blocks

#### **Corner Triangles**

Cut (2) 18" squares. Cut along one diagonal to make (4) total corner triangles.