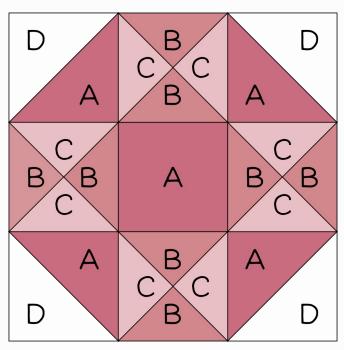

# GIANT BLOCK TUTORIAL SERIES

Listed below are cutting instructions and a tutorial for making a 24" or 36" block and a suggestion on how to use each block size in a quilt.

|           | А                                  | В                 | С                 | D             |
|-----------|------------------------------------|-------------------|-------------------|---------------|
| 24" BLOCK | (1) 8.5" X 8.5"<br>(2) 9" X 9"     | (2) 9.5" X 9.5"   | (2) 9.5" X 9.5"   | (2) 9" X 9"   |
| 36" BLOCK | (1) 12.5" X 12.5"<br>(2) 13" X 13" | (2) 13.5" X 13.5" | (2) 13.5" X 13.5" | (2) 13" X 13" |