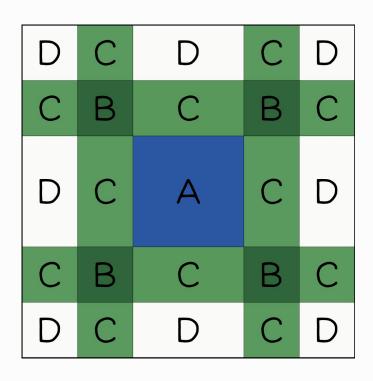

### CUTTING INSTRUCTIONS

|           | A                 | В               | С                                   | D                                   |
|-----------|-------------------|-----------------|-------------------------------------|-------------------------------------|
| 24" BLOCK | (1) 8.5" X 8.5"   | (4) 4.5" X 4.5" | (8) 4.5" X 4.5"<br>(4) 4.5" X 8.5"  | (4) 4.5" X 4.5"<br>(4) 4.5" X 8.5"  |
| 36" BLOCK | (1) 12.5" X 12.5" | (4) 6.5" X 6.5" | (8) 6.5" X 6.5"<br>(4) 6.5" X 12.5" | (4) 6.5" X 6.5"<br>(4) 6.5" X 12.5" |