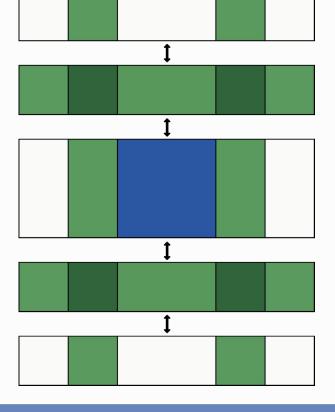

## STEP FOUR

|           | D            | С            | A             | С            | D            |
|-----------|--------------|--------------|---------------|--------------|--------------|
| 24" BLOCK | 4.5" X 8.5"  | 4.5" X 8.5"  | 8.5" X 8.5"   | 4.5" X 8.5"  | 4.5" X 8.5"  |
| 36" BLOCK | 6.5" X 12.5" | 6.5" X 12.5" | 12.5" X 12.5" | 6.5" X 12.5" | 6.5" X 12.5" |