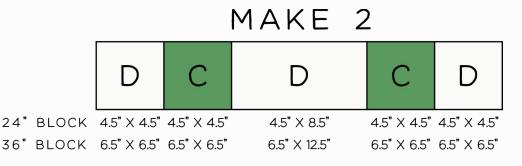

## STEP THREE

|           | MAKE 2      |             |              |             |             |  |  |
|-----------|-------------|-------------|--------------|-------------|-------------|--|--|
|           | С           | В           | С            | В           | С           |  |  |
| 24" BLOCK | 4.5" X 4.5" | 4.5" X 4.5" | 4.5" X 8.5"  | 4.5" X 4.5" | 4.5" X 4.5" |  |  |
| 36" BLOCK | 6.5" X 6.5" | 6.5" X 6.5" | 6.5" X 12.5" | 6.5" X 6.5" | 6.5" X 6.5" |  |  |